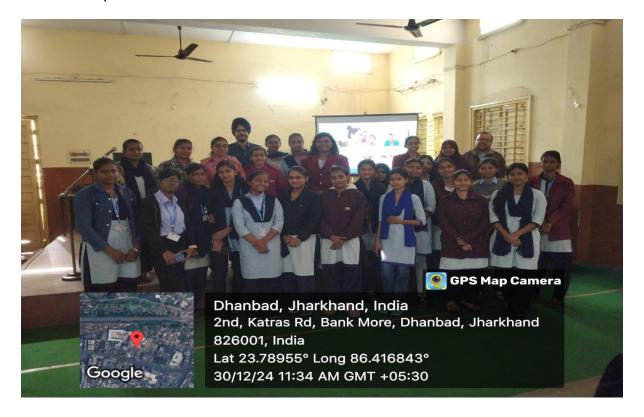

A Class Seminar was organised by the Department of Commerce at Guru Nanak College, Bankmore Campus on 30th December, 2024 from 10:00 am to 11:30 am on the topic "Listening skills". Students of Semester I (2024-28) of Bankmore Campus participated in the Class Seminar.

Total number of students attended the class seminar was 31. The class seminar was organized under the supervision of Prof. Daljeet Singh. After every presentation, feedback and queries

were also entertained. Prof. Sanjay Kr Sinha and Prof. Piyush Agarwal were present during the Class Seminar.