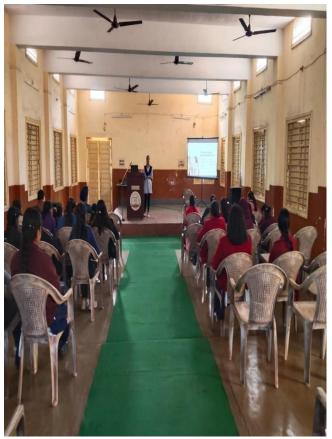

A Class Seminar was organised by the Department of Commerce at Guru Nanak College, Bankmore Campus on 30th December, 2024 from 10:00 am to 11:30 am on the topic "Listening skills". Students of Semester I (2024-28) of Bankmore Campus participated in the Class Seminar.

Following students delebrated their Power Point Presentation on the topic relating to Class Seminar with the help of ICT tools:

| Sr. | Name            | Class Roll No. | Topic                                 |
|-----|-----------------|----------------|---------------------------------------|
| No. |                 |                |                                       |
| 1.  | PARVINDER KAUR  | 81             | Effective Listening Skills            |
| 2.  | PRACHI KUMARI   | 410            | Foundation of Effective Communication |
| 3.  | SWATI KUMARI    | 130            | Barriers of Effective Communication   |
| 4.  | ANANYA MANOJ    | 05             | Effective Communication               |
| 5.  | AKANSHA SHAH    | 318            | Importance of Listening               |
| 6.  | SALONI KUMARI   | 102            | Types of Listening Skills             |
| 7.  | MOUMITA ROY     | 397            | Types of Listening Skills             |
| 8.  | HARSHITA KUMARI | 542            | Effective Listening Skills            |