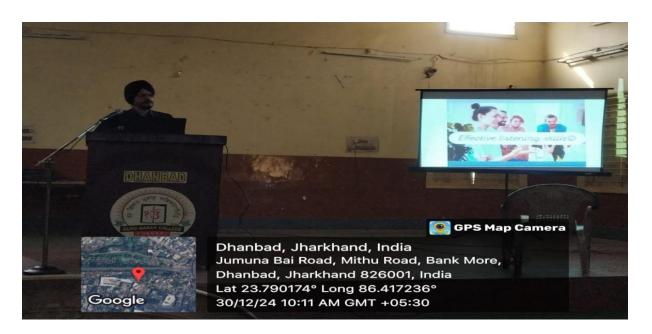

A Class Seminar was organised by the Department of Commerce at Guru Nanak College, Bankmore Campus on 30th December, 2024 from 10:00 am to 11:30 am on the topic "Listening skills". Students of Semester I (2024-28) of Bankmore Campus participated in the Class Seminar.

Total number of students attended the class seminar was 31. The class seminar was organized under the supervision of Prof. Daljeet Singh. After every presentation, feedback and queries

were also entertained. Prof. Sanjay Kr Sinha and Prof. Piyush Agarwal were present during the Class Seminar.