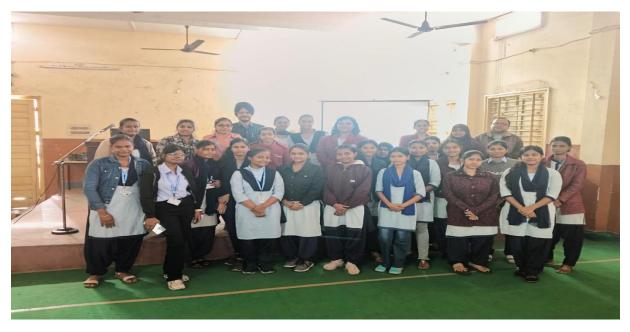

A Class Seminar was organised by the Department of Commerce at Guru Nanak College, Bankmore Campus on 30th December, 2024 from 10:00 am to 11:30 am on the topic "Listening skills". Students of Semester I (2024-28) of Bankmore Campus participated in the Class Seminar.

Total number of students attended the class seminar was 31. The class seminar was organized under the supervision of Prof. Daljeet Singh. After every presentation, feedback and queries

were also entertained. Prof. Sanjay Kr Sinha and Prof. Piyush Agarwal were present during the Class Seminar.